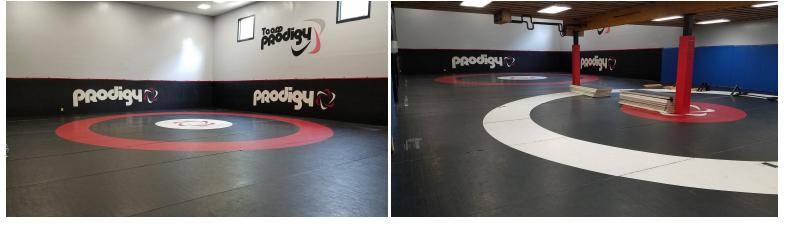

## Room (40 ft. x 80 ft. / 3200 sq. ft.)

4343 S. Dixie Hwy. Middletown, OH 45005

Front half (40x40) has is open with no posts

Back half (40x40) has two posts in middle

For mat rental availability, email: powerstationgym4343@gmail.com